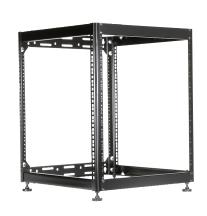

## 14 SPACE SKELETON RACK

NX-CRS14U

THE 14 SPACE SKELETON RACK IS A MODULAR DESIGN THAT COMES WITH FULLY WELDED SIDES FOR RIGIDITY AND EASE OF ASSEMBLY. IT'S POWDER COATED FOR A HIGH QUALITY SCRATCH RESISTANT FINISH. LEVELING FEET FOR FLOOR STANDING AND HARDWARE FOR WALL MOUNTING INCLUDED.

## **SPECIFICATIONS:**

- Weight Capacity:
  500lb On Floor
  175lb Wall-Mounted
- Quality Steel Construction
- Modular-Stackable Design
- Welded Sides for Quick Assembly
- Leveling feet
- Includes All Necessary Hardware